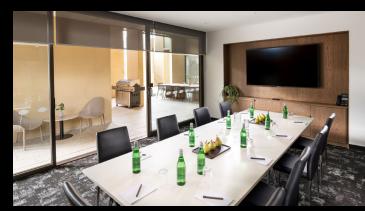

#### **LOMANDRA FUNCTION ROOMS**

Majestic M Suites services and amenities blend seamlessly to present spaces that are equal parts restful and inspiring.

If you are looking for a modern, light filled area for your next meeting, event or workshop, we have two well-appointed rooms that join to offer one larger meeting space. Suitable for a board style meeting of up to 24 guests. Located on the ground floor and adjacent to the terrace, our meeting rooms feature natural light, blackout when you need, modern technology, with access to our courtyard for breakout spaces.

| ROOM CAPACITY     |         | Ţ        | <u></u>  |           |
|-------------------|---------|----------|----------|-----------|
| Room Name         | Area m² | Daylight | Internet | Boardroom |
| LOMANDRA 1        | 23.1    | <b>✓</b> | ~        | 12        |
| LOMANDRA 2        | 18.2    | ×        | ~        | 12        |
| LOMANDRA Combined | 41.25   | <b>✓</b> | ~        | 24        |