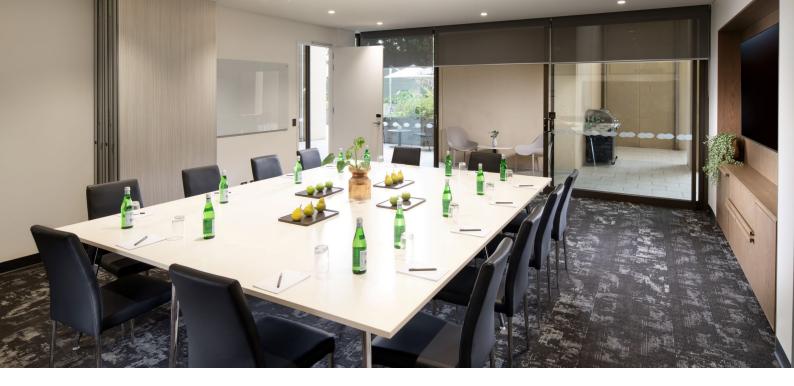

#### **LOMANDRA FUNCTION ROOMS**

Majestic M Suites services and amenities blend seamlessly to present spaces that are equal parts restful and inspiring.

If you are looking for a modern, light filled area for your next meeting, event or workshop, we have two well-appointed rooms that join to offer one larger meeting space. Suitable for a board style meeting of up to 24 guests. Located on the ground floor and adjacent to the terrace, our meeting rooms feature natural light, blackout when you need, modern technology, with access to our courtyard for breakout spaces.

# **OUTDOOR COURTYARD**

Enjoy access to our tranquil outdoor courtyard and garden area straight from your meeting room. Our barbeque area with an impressive 4 metre custom made wooden dining table is an ideal breakout space for your meeting.

| ROOM CAPACITY     |         | Ţ        | <u></u>  |           |
|-------------------|---------|----------|----------|-----------|
| Room Name         | Area m² | Daylight | Internet | Boardroom |
| LOMANDRA 1        | 23.1    | <b>✓</b> | ~        | 12        |
| LOMANDRA 2        | 18.2    | ×        | ~        | 12        |
| LOMANDRA Combined | 41.25   | <b>✓</b> | ~        | 24        |